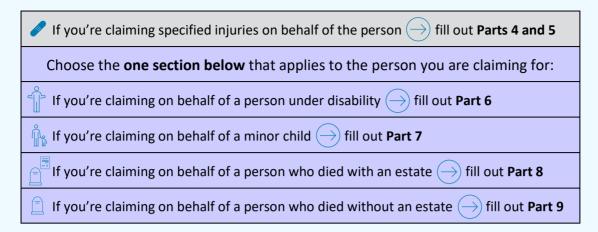

| Parts 4-5 are OPTIONAL. Only fill these out if they apply to your situation. |        | Part 4:<br>Specified<br>Injuries             | This section is where you can claim for additional compensation if the person suffered serious, long-lasting injuries that were caused either by using water in accordance with the long-term drinking water advisory, or because they didn't have access to clean safe water because of a long-term drinking water advisory. Please note that they must have been using the treated or tap water. Using untreated water from surface water sources such as lakes, pond, or rivers is not covered.      |
|------------------------------------------------------------------------------|--------|----------------------------------------------|---------------------------------------------------------------------------------------------------------------------------------------------------------------------------------------------------------------------------------------------------------------------------------------------------------------------------------------------------------------------------------------------------------------------------------------------------------------------------------------------------------|
|                                                                              | IIII × | Part 5:<br>Sworn/<br>Affirmed<br>Declaration | This is where you sign your name, promise the information you've given us is correct, and give us permission to review and decide the application for Specified Injuries compensation. Because the Specified Injuries compensation is additional to what everyone who suffered under a long-term drinking water advisory will get, an approved guarantor, such as a community leader, also needs to sign this section as your witness. This part is also required if you do not have any identification |